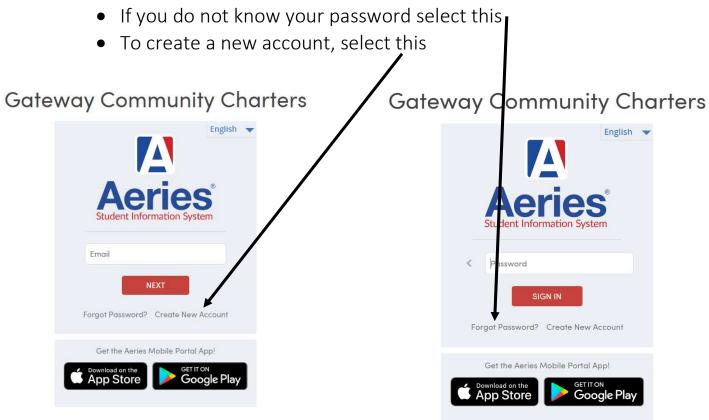

Accessing Student Grades on Aeries

1. Log in to <a href="https://aeries.gcccharters.org/Parent/LoginParent.aspx">https://aeries.gcccharters.org/Parent/LoginParent.aspx</a>