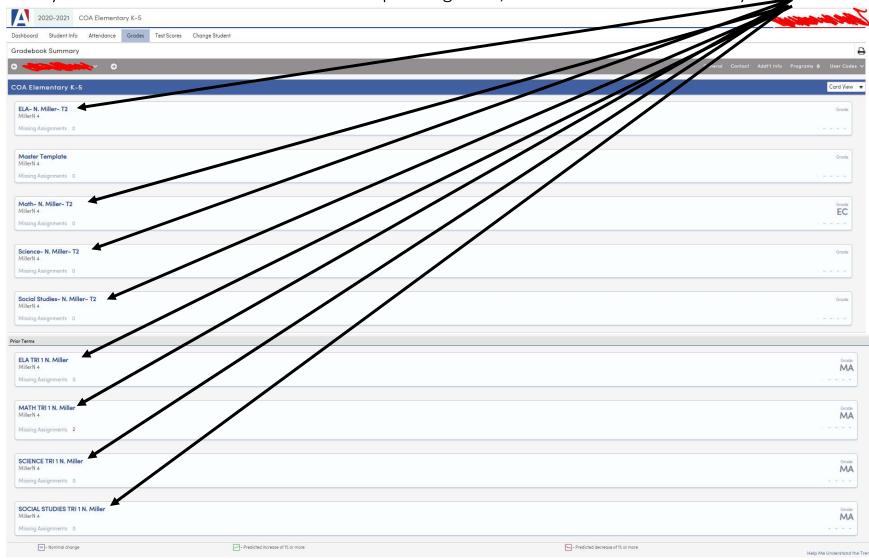

6. Now you will see all Gradebooks. The view specific grades, select the Gradebook that you want